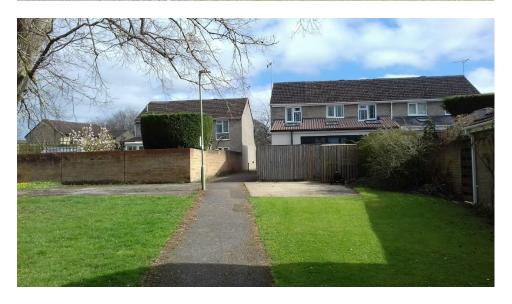

This land is currently a mixture of hard standing area and hedgerow.

The area is roughly 7.5m \* 6.5m as not square as path runs diagonally down and we don't want to impede this path

Any queries please feel free to contact me