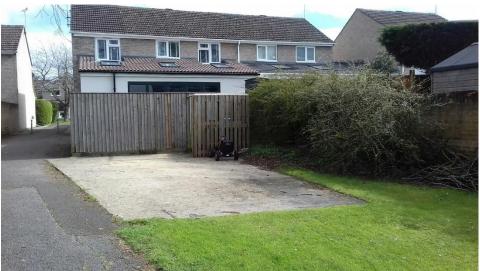

This land is currently a mixture of hard standing area and hedgerow.

The area is roughly 7.5m \* 6.5m as not square as path runs diagonally down and we don't want to impede this path

Any queries please feel free to contact me